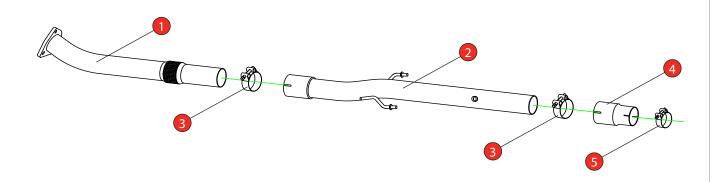

Estimated Fitting Time: 90 Minutes

| NO.                                                                                  | PART NO.   | DESCRIPTION                                                       | QTY |  |
|--------------------------------------------------------------------------------------|------------|-------------------------------------------------------------------|-----|--|
| 1                                                                                    | 841GM      | Front Flex Pipe                                                   | 1   |  |
| 2                                                                                    | 843GM      | Secondary De-cat                                                  | 1   |  |
| Fit Kit                                                                              |            |                                                                   |     |  |
| 3                                                                                    | Z016.10062 | 79.2mm H/D Clamp                                                  | 2   |  |
| 4                                                                                    | AD72       | Adaptor (Only use when fitting to original cat-back system)       | 1   |  |
| 5                                                                                    | Z016.10001 | 59-63mm Clamp (Only use when fitting to original cat-back system) | 1   |  |
| 6                                                                                    | Z026.10004 | 10mm Alloy Spacer                                                 | 2   |  |
| TOTAL PROPERTY OF THE STATE OF THE STATE AND ALL ORIGINAL FUNCTIONS WORK CORPORATIVE |            |                                                                   |     |  |