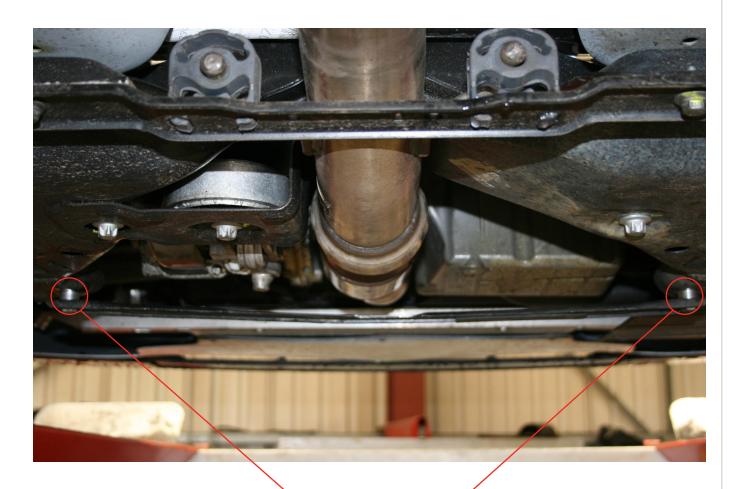

|     |  |

| CLASSIFICATION | Motorsport Use Only |  |
|----------------|---------------------|--|
| HOMOLOGATED    | No                  |  |
| DATE           | 28/06/17            |  |
| ISSUE          | 01                  |  |
| AUTHORISED     | M.Ydlibi            |  |

NOTE: ENSURE SCORPION SYSTEM IS CLEAR OF MOVING PARTS AND ALL ORIGINAL FUNCTIONS WORK CORRECTLY.











| Car   | Vauxhall Corsa 'D' VXR                   | Part No. | SVXC076                   |
|-------|------------------------------------------|----------|---------------------------|
| Year  | 2007-2010                                | Fit Kits | 278FK                     |
| Notes | Where not supplied use original fittings | Features | Pipe Diameter:- 76mm / 3" |



`Attach 10mm spacers ' using original bolts